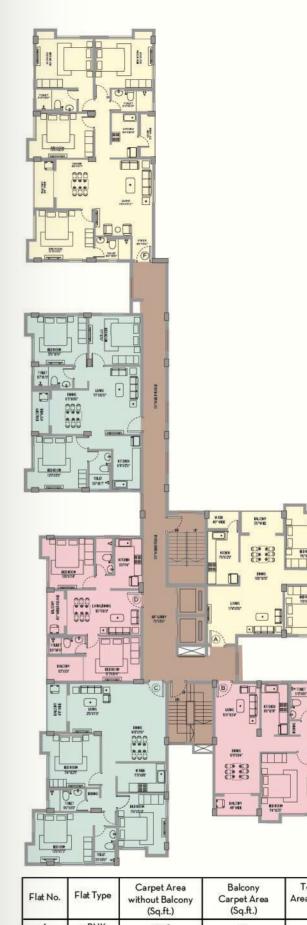

CLUBTOWN GARDENS Belghoria

MANOR SIGNATURE

FRESHIA Gopalpur

NORTHERN HEIGHTS Ultadanda

MANOR JOY

| Flat No. | Flat Type | Carpet Area<br>without Balcony<br>(Sq.ft.) | Balcony<br>Carpet Area<br>(Sq.ft.) | Total Carpet<br>Area with Balcony<br>(Sq.ft.) | Builtup Area<br>with Balcony<br>(Sq.ft.) | Chargeable Area<br>for Maintenance<br>(Sq.ft.) |
|----------|-----------|--------------------------------------------|------------------------------------|-----------------------------------------------|------------------------------------------|------------------------------------------------|
| А        | 4 BHK     | 1208                                       | 74                                 | 1281                                          | 1395                                     | 1867                                           |
| В        | 3 BHK     | 969                                        | 44                                 | 1013                                          | 1107                                     | 1446                                           |
| С        | 3 BHK     | 1024                                       | 48                                 | 1073                                          | 1169                                     | 1562                                           |
| D        | 2BHK      | 576                                        | 82                                 | 658                                           | 732                                      | 976                                            |
| E        | 3 BHK     | 909                                        | 37                                 | 946                                           | 1037                                     | 1383                                           |

PRIVA

1ST FLOOR PLAN

| Flat No. | Flat Type | Carpet Area<br>without Balcony<br>(Sq.ft.) | Balcony<br>Carpet Area<br>(Sq.ft.) | Total Carpet<br>Area with Balcony<br>(Sq.ft.) | Builtup Area<br>with Balcony<br>(Sq.ft.) | Chargeable Area<br>for Maintenance<br>(Sq.ft.) |
|----------|-----------|--------------------------------------------|------------------------------------|-----------------------------------------------|------------------------------------------|------------------------------------------------|
| Α        | 4 BHK     | 1208                                       | 74                                 | 1281                                          | 1395                                     | 1867                                           |
| В        | 3 BHK     | 969                                        | 44                                 | 1013                                          | 1107                                     | 1446                                           |
| С        | 3 BHK     | 1024                                       | 48                                 | 1073                                          | 1169                                     | 1562                                           |
| D        | 2BHK      | 576                                        | 82                                 | 658                                           | 732                                      | 976                                            |
| E        | 3 BHK     | 909                                        | 37                                 | 946                                           | 1037                                     | 1383                                           |
| F        | 4 BHK     | 1235                                       | 78                                 | 1313                                          | 1433                                     | 1912                                           |