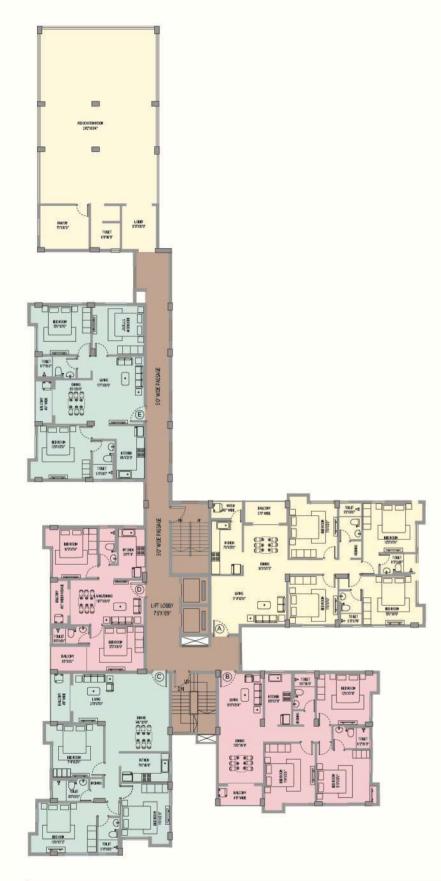

CLUBTOWN GARDENS Belghoria

MANOR SIGNATURE

FRESHIA Gopalpur

NORTHERN HEIGHTS Ultadanda

MANOR JOY

| Flat No. | Flat Type | Carpet Area<br>without Balcony<br>(Sq.ft.) | Balcony<br>Carpet Area<br>(Sq.ft.) | Total Carpet<br>Area with Balcony<br>(Sq.ft.) | Builtup Area<br>with Balcony<br>(Sq.ft.) | Chargeable Area<br>for Maintenance<br>(Sq.ft.) |
|----------|-----------|--------------------------------------------|------------------------------------|-----------------------------------------------|------------------------------------------|------------------------------------------------|
| А        | 4 BHK     | 1208                                       | 74                                 | 1281                                          | 1395                                     | 1867                                           |
| В        | 3 BHK     | 969                                        | 44                                 | 1013                                          | 1107                                     | 1446                                           |
| С        | 3 BHK     | 1024                                       | 48                                 | 1073                                          | 1169                                     | 1562                                           |
| D        | 2BHK      | 576                                        | 82                                 | 658                                           | 732                                      | 976                                            |
| E        | 3 BHK     | 909                                        | 37                                 | 946                                           | 1037                                     | 1383                                           |

PRIVA

1ST FLOOR PLAN

| Flat No. | Flat Type | Carpet Area<br>without Balcony<br>(Sq.ft.) | Balcony<br>Carpet Area<br>(Sq.ft.) | Total Carpet<br>Area with Balcony<br>(Sq.ft.) | Builtup Area<br>with Balcony<br>(Sq.ft.) | Chargeable Area<br>for Maintenance<br>(Sq.ft.) |
|----------|-----------|--------------------------------------------|------------------------------------|-----------------------------------------------|------------------------------------------|------------------------------------------------|
| Α        | 4 BHK     | 1208                                       | 74                                 | 1281                                          | 1395                                     | 1867                                           |
| В        | 3 BHK     | 969                                        | 44                                 | 1013                                          | 1107                                     | 1446                                           |
| С        | 3 BHK     | 1024                                       | 48                                 | 1073                                          | 1169                                     | 1562                                           |
| D        | 2BHK      | 576                                        | 82                                 | 658                                           | 732                                      | 976                                            |
| E        | 3 BHK     | 909                                        | 37                                 | 946                                           | 1037                                     | 1383                                           |
| F        | 4 BHK     | 1235                                       | 78                                 | 1313                                          | 1433                                     | 1912                                           |