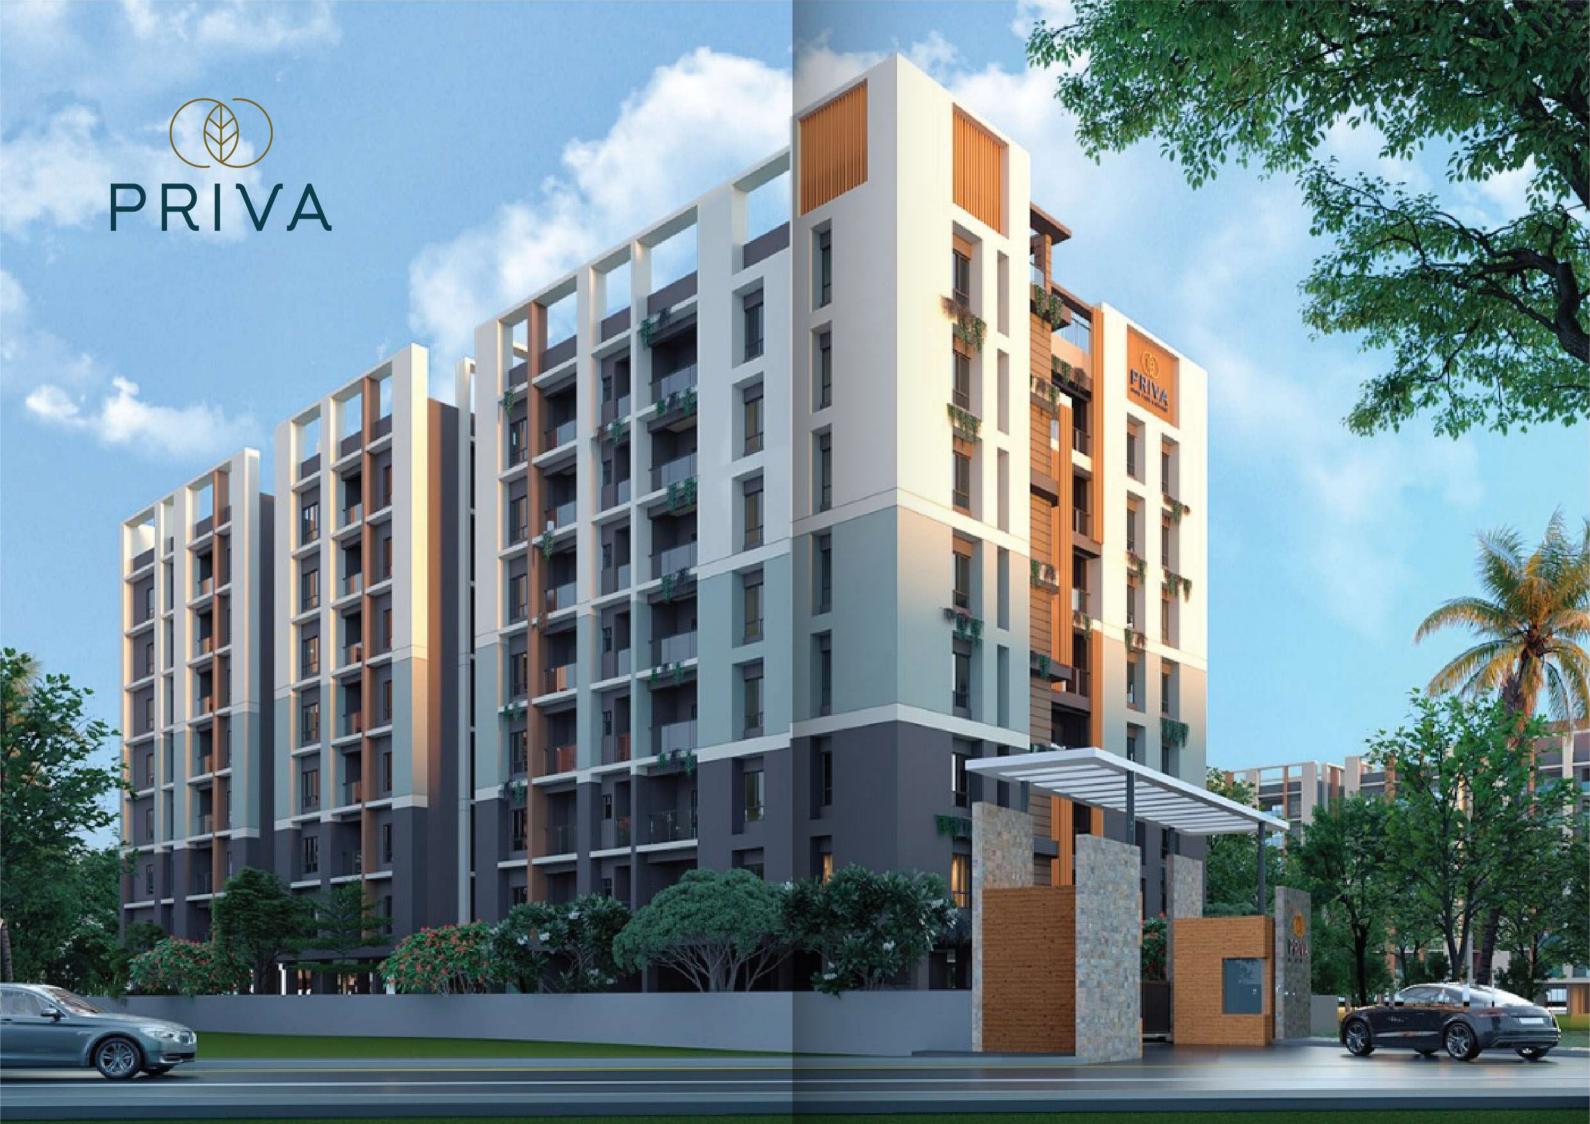

### PRIVA G+7 | 2, 3, 4 BHK

### **Specifications**

Foundation: R.C.C Pile Foundation Structure : R.C.C. Frame Structure Elevation : A unique blend of Modern Architecture