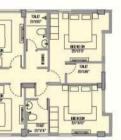

CLUBTOWN GARDENS Belghoria

MANOR SIGNATURE

FRESHIA Gopalpur

NORTHERN HEIGHTS Ultadanda

MANOR JOY

| Flat No. | Flat Type | Carpet Area<br>without Balcony<br>(Sq.ft.) | Balcony<br>Carpet Area<br>(Sq.ft.) | Total Carpet<br>Area with Balcony<br>(Sq.ft.) | Builtup Area<br>with Balcony<br>(Sq.ft.) | Chargeable Area<br>for Maintenance<br>(Sq.ft.) |
|----------|-----------|--------------------------------------------|------------------------------------|-----------------------------------------------|------------------------------------------|------------------------------------------------|
| А        | 4 BHK     | 1208                                       | 74                                 | 1281                                          | 1395                                     | 1867                                           |
| В        | 3 BHK     | 969                                        | 44                                 | 1013                                          | 1107                                     | 1446                                           |
| С        | 3 BHK     | 1024                                       | 48                                 | 1073                                          | 1169                                     | 1562                                           |
| D        | 2BHK      | 576                                        | 82                                 | 658                                           | 732                                      | 976                                            |
| E        | 3 BHK     | 909                                        | 37                                 | 946                                           | 1037                                     | 1383                                           |

PRIVA

1ST FLOOR PLAN

| Flat No. | Flat Type | Carpet Area<br>without Balcony<br>(Sq.ft.) | Balcony<br>Carpet Area<br>(Sq.ft.) | Total Carpet<br>Area with Balcony<br>(Sq.ft.) | Builtup Area<br>with Balcony<br>(Sq.ft.) | Chargeable Area<br>for Maintenance<br>(Sq.ft.) |
|----------|-----------|--------------------------------------------|------------------------------------|-----------------------------------------------|------------------------------------------|------------------------------------------------|
| Α        | 4 BHK     | 1208                                       | 74                                 | 1281                                          | 1395                                     | 1867                                           |
| В        | 3 BHK     | 969                                        | 44                                 | 1013                                          | 1107                                     | 1446                                           |
| С        | 3 BHK     | 1024                                       | 48                                 | 1073                                          | 1169                                     | 1562                                           |
| D        | 2BHK      | 576                                        | 82                                 | 658                                           | 732                                      | 976                                            |
| E        | 3 BHK     | 909                                        | 37                                 | 946                                           | 1037                                     | 1383                                           |
| F        | 4 BHK     | 1235                                       | 78                                 | 1313                                          | 1433                                     | 1912                                           |