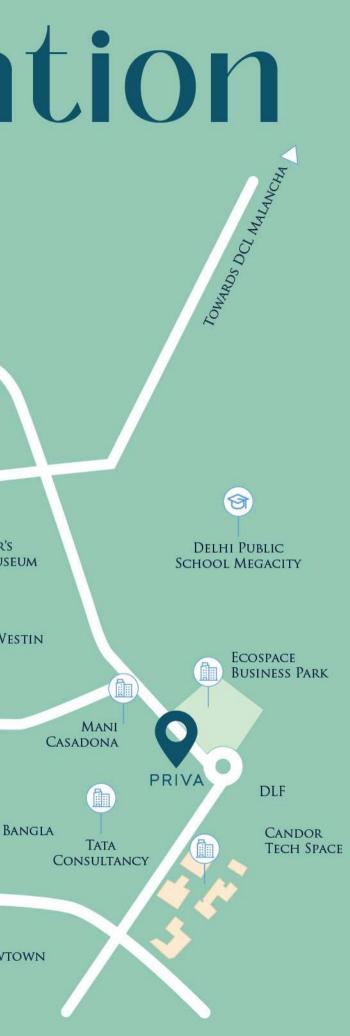

### Office Targets Life Goals

We have strategically placed our project in Chalkpachuria, New Town - the newest planned satellite city in Kolkata. It creates a physical proximity to the places for living, work, rejuvenation & relaxation.

## Balanced

| <b>PRIME BUSINESS &amp; COMMERCIA</b><br>Ecospace Business Park<br>TCS Gitanjali park<br>Mani Casadona<br>Unitech Infospace<br>Technopolis<br>Biswa Bangla Gate<br>Rajarhat Crossing<br>VIP Road<br>Airport | AL HUBS:<br>70m<br>400m<br>300m<br>2.4km<br>6.5km<br>3.9km<br>3.9km<br>7.7km<br>9.6km<br>10.6km | Towards Airport                                   | BISW | VA BANGLA SARANI   | City<br>Center-2                 | a                                   |
|-------------------------------------------------------------------------------------------------------------------------------------------------------------------------------------------------------------|-------------------------------------------------------------------------------------------------|---------------------------------------------------|------|--------------------|----------------------------------|-------------------------------------|
| <b>LEADING HOSPITALS:</b><br>Belle Vue<br>Tata Cancer Hospital<br>Charnock Hospital<br>Amri Hospital<br>ILS Hospital Salt Lake                                                                              | 550m<br>2.4km<br>8.4km<br>9.9km<br>10.5km                                                       |                                                   | RHAT |                    | BISWA<br>BE<br>HIC               | lle Vue<br>dspital                  |
| POPULAR MALLS & ENTERTAIN<br>LEISURE HUBS:<br>Eco Park<br>Aquatica<br>Axis Mall<br>Spencers<br>Central Mall<br>CC2<br>RDB Cinemas<br>Nicco Park                                                             | AENT/<br>2.7km<br>3.8km<br>3.9km<br>4.0km<br>4.7km<br>6.4km<br>7.8km<br>8.6km                   | 413 BOND                                          |      |                    | ECO PARK                         | MOTHER'S<br>WAX MUSEU<br>MINISTRICT |
| <b>EDUCATIONAL INSTITUTIONS:</b><br>DPS Newtown<br>DPS Megacity<br>Amity University                                                                                                                         | 2.4km<br>1.7km<br>1.9km                                                                         | Ĩ                                                 | l    | CENTRAL            | Swapno Bhor<br>(Senior's Park)   |                                     |
| <b>STAR HOTELS &amp; BUSINESS CEN</b><br>The Westin<br>Zone by The Park<br>Fairfield by Mariott<br>Novotel Kolkata<br>Pride Plaza<br>Lemon Tree Premier                                                     | FERS:<br>2.0km<br>2.1km<br>3.5km<br>3.7km<br>3.9km<br>4.0km                                     | NAZRULTIRTH<br>TOWARDS SALT LAKE BYPASS<br>AXIS M |      | Novotel<br>Kolkata | FAIRFIELD BY<br>MARRIOTT KOLKATA | BISWA BAN<br>GATE<br>NEWTO          |
|                                                                                                                                                                                                             |                                                                                                 |                                                   |      |                    |                                  |                                     |